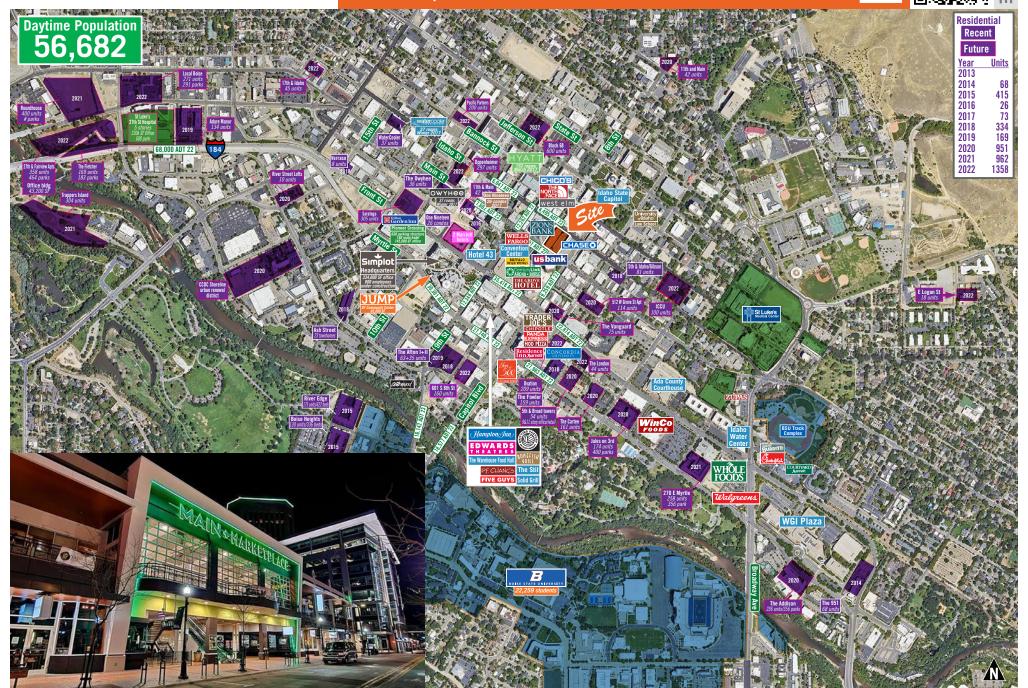

# **Building Remodeled 2018**

Main + Marketplace is a 2-story retail center located in the hub of activity in downtown Boise on 8th Street between Idaho and Main Streets. 8th Street is commonly referred to as "Restaurant Row" with

a number of great local and regional restaurant concepts, vibrant patio seating, and a hip day-into-night vibe. 8th Street also connects the offices in the central business district to the Boise Centre on the Grove, CenturyLink Arena and many nearby hotels. Accordingly, it is well traveled with significant pedestrian activity. In addition, there is vital hotel, office and residential growth in downtown Boise, all within 6-8 blocks of Main + Marketplace.

#### **Demographics** 2024 **Population** 16,980 1 Mile Radius 98,026 3 Mile Radius 5 Mile Radius 170,297 **Pedestrian Traffic** 3,904 Daily Average During Farmers Market ~15,000 Median Household Income 1 Mile Radius \$56,950