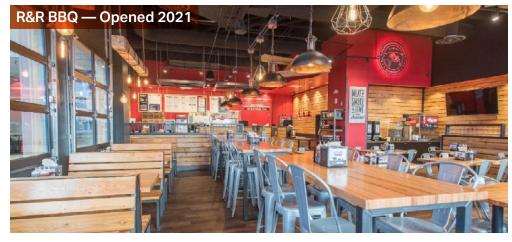

a number of great local and regional restaurant concepts, vibrant patio seating, and a hip day-into-night vibe. 8th Street also connects the offices in the central business district to the Boise Centre on the Grove, CenturyLink Arena and many nearby hotels. Accordingly, it is well traveled with significant pedestrian activity. In addition, there is vital hotel, office and residential growth in downtown Boise, all within 6-8 blocks of Main + Marketplace.