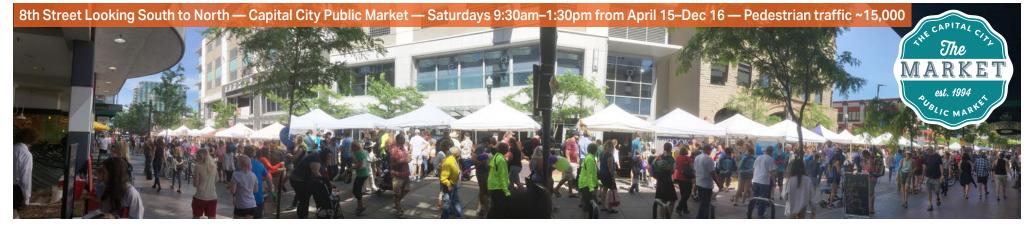

#### **Demographics** 2024 **Population** 16,980 1 Mile Radius 98,026 3 Mile Radius 5 Mile Radius 170,297 **Pedestrian Traffic** 3,904 Daily Average During Farmers Market ~15,000 Median Household Income 1 Mile Radius \$56,950