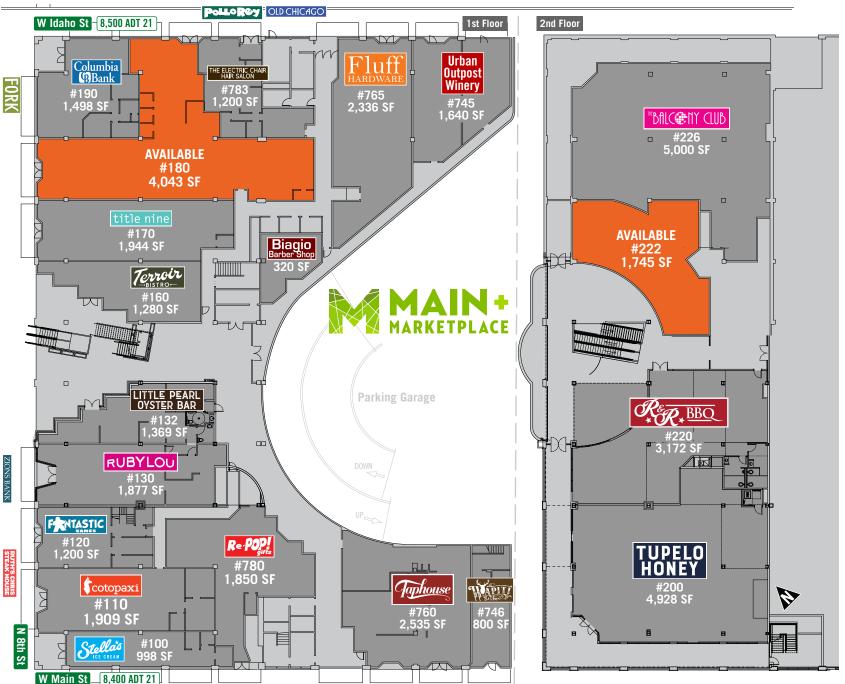

### **Available**

- Suite #222 1,745 SF (Available 1/1/2024)
- Suite #180 4.043 SF