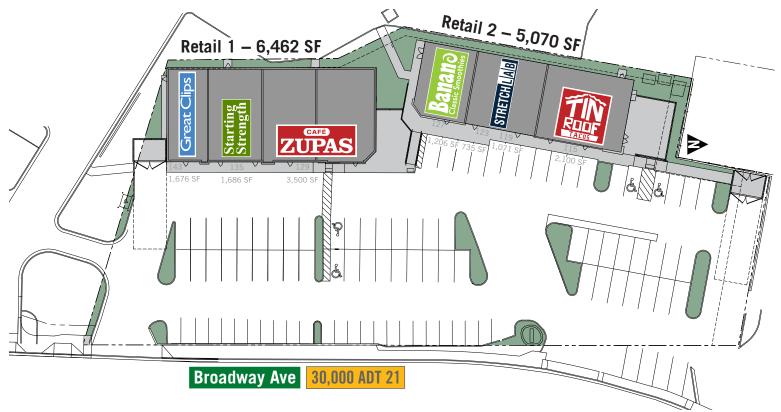

#### SPACE AVAILABLE

Contact for Availability

| Demographics                      | 2022     |
|-----------------------------------|----------|
| <u> Daytime Demos – Employees</u> |          |
| 3 min drive time                  | 29,442   |
| 5 min drive time                  | 42,863   |
| 7 min drive time                  | 56,514   |
| <b>Population</b>                 |          |
| 3 min drive time                  | 9,440    |
| 5 min drive time                  | 26,993   |
| 7 min drive time                  | 50,194   |
| Average Household Income          |          |
| 3 min drive time                  | \$86,900 |
| 5 min drive time                  | \$79,132 |