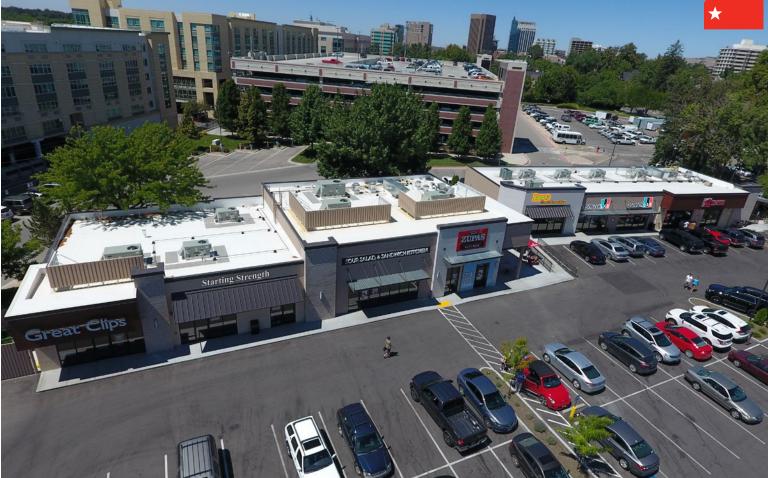

#### LOCATION

 Outstanding visibility at Broadway & Warm Springs Boise, ID

#### **F**EATURES

- Great traffic counts: 30,000 cars per day (2021)
- 353 feet of Broadway frontage
- Ideal neighborhood shopping center for small retail tenants
- Excellent parking ratio