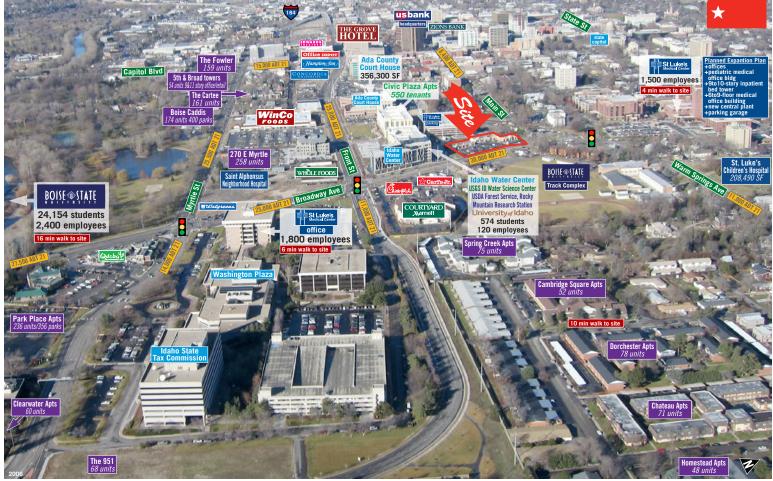

7 min drive time \$86,511

- Within walking distance of:
  - St. Luke's Regional Medical
  - Center: 1,500 employees
- Washington Plaza: 1,800 employees in 590,000 SF
- Ada County Courthouse
- Civic Plaza Apartments: 550 tenants