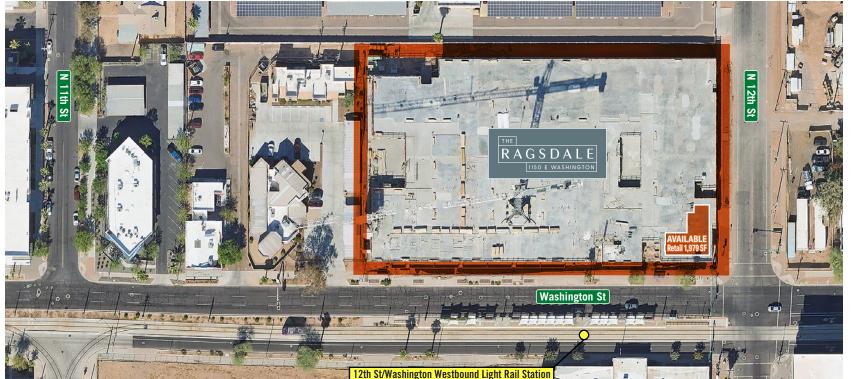

## Phoenix, AZ — Ragsdale N 12th St & Washington St

## Phoenix, AZ — N 12th St & Washington St — Ragsdale

## **Available**

- Retail 1,979 SF - Premium Retail
- Info
- Located directly adjacent to the westbound light rail station.
- Half block walk from the eastbound light rail station.

| Demographics          | 2024     |
|-----------------------|----------|
| Population Population | 2024     |
| 1 Mile Radius         | 17,341   |
| 3 Mile Radius         | 115,746  |
| 5 Mile Radius         | 359,077  |
| 7 Mile Radius         | 644,362  |
| Median Household I    | ncome    |
| 1 Mile Radius         | \$58,781 |
| 3 Mile Radius         | \$64,512 |
| 5 Mile Radius         | \$70,626 |
| 7 Mile Dedine         | Ф77 OFO  |