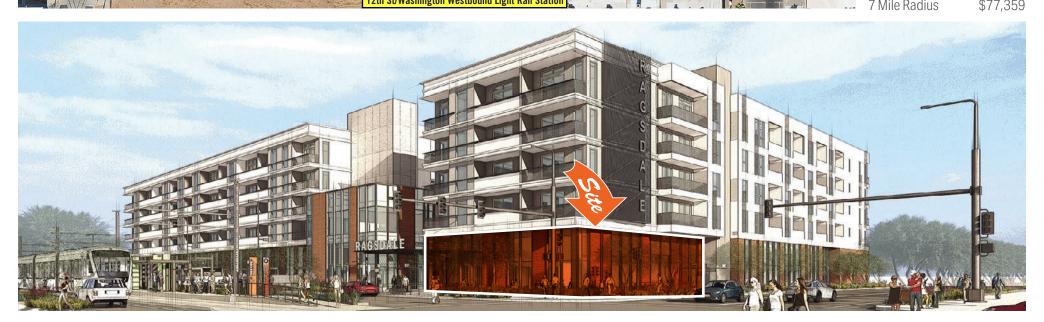

## Phoenix, AZ — Ragsdale N 12th St & Washington St

## Phoenix, AZ — N 12th St & Washington St — Ragsdale

## **Available**

- Retail 1,979 SF - Premium Retail
- Info
- Located directly adjacent to the westbound light rail station.
- Half block walk from the eastbound light rail station.

| Demographics          | 2024     |
|-----------------------|----------|
| Population Population | 2024     |
| 1 Mile Radius         | 17,341   |
| 3 Mile Radius         | 115,746  |
| 5 Mile Radius         | 359,077  |
| 7 Mile Radius         | 644,362  |
| Median Household I    | ncome    |
| 1 Mile Radius         | \$58,781 |
| 3 Mile Radius         | \$64,512 |
| 5 Mile Radius         | \$70,626 |
| 7 Mile Dedine         | Ф77 OFO  |