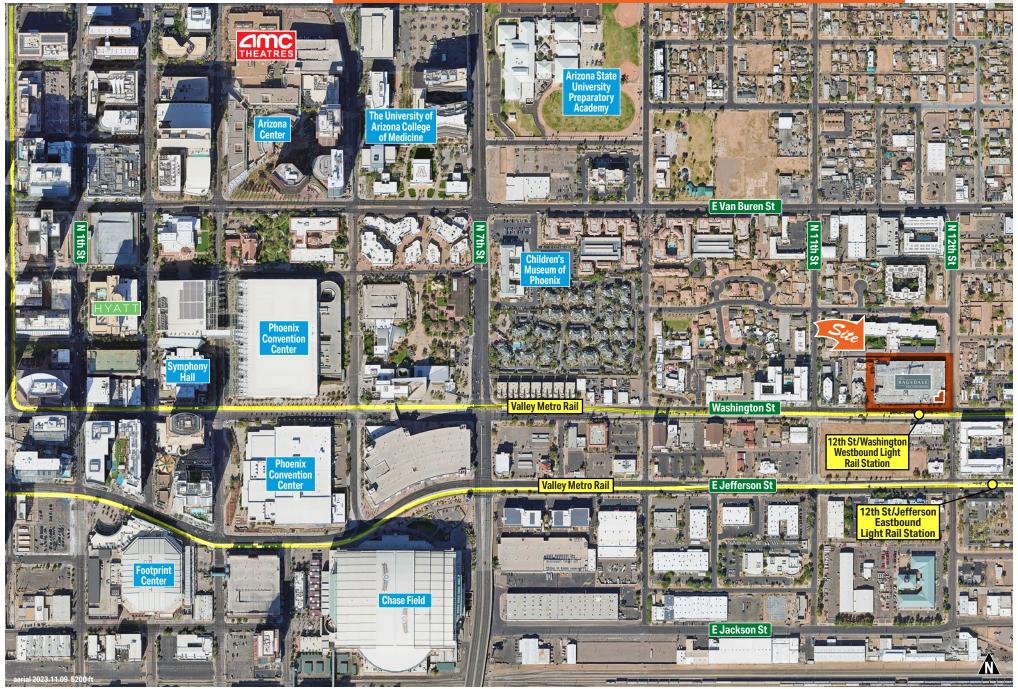

## Phoenix, AZ — Ragsdale N 12th St & Washington St

## Phoenix, AZ — N 12th St & Washington St — Ragsdale

## **Available**

- Retail 1,979 SF - Premium Retail
- Info
- Located directly adjacent to the westbound light rail station.
- Half block walk from the eastbound light rail station.

| Demographics          | 2024     |
|-----------------------|----------|
| Population Population | 2024     |
| 1 Mile Radius         | 17,341   |
| 3 Mile Radius         | 115,746  |
| 5 Mile Radius         | 359,077  |
| 7 Mile Radius         | 644,362  |
| Median Household I    | ncome    |
| 1 Mile Radius         | \$58,781 |
| 3 Mile Radius         | \$64,512 |
| 5 Mile Radius         | \$70,626 |
| 7 Mile Dedine         | Ф77 OFO  |