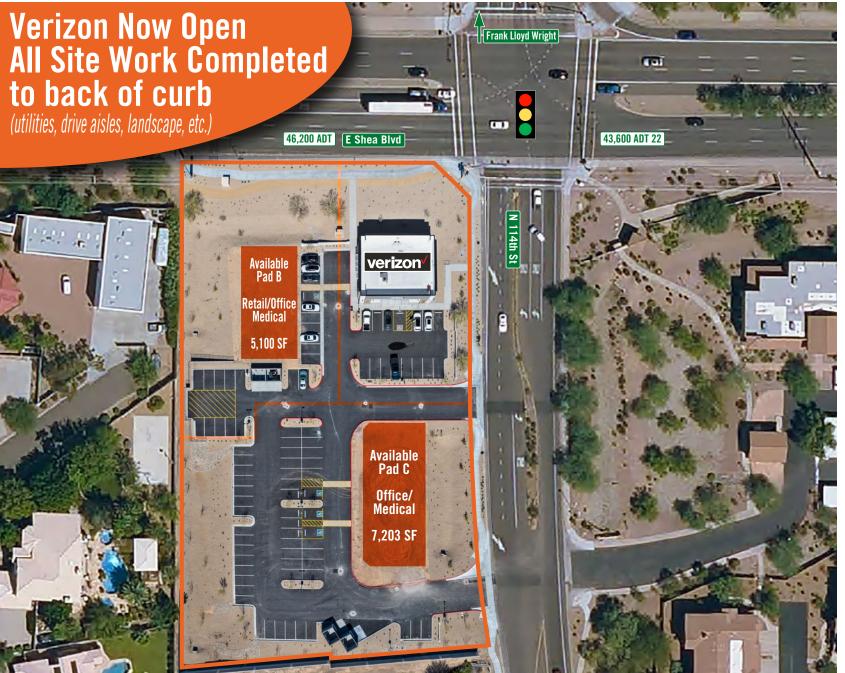

#### **Available**

- Pad B -
- Ground Lease, BTS or Sale
- Only retail opportunity with Shea Blvd visibility in corridor
- Zoned Neighborhood Commercial (C-1) for Retail. Office or Medical
- buildable up to 5,100 SF
   Divisible
   (no Drive-Thru allowed)
- Pad C -
- Ground Lease, BTS or Sale
- Zoned Service Residential (S-R) for Office/Medical
- buildable up to 7,200 SF
   Divisible
   (no Drive-Thru allowed)

#### Info

- Verizon open for business
- All Site Work completed to back of curb (utilities, drive aisles, landscape, etc.)