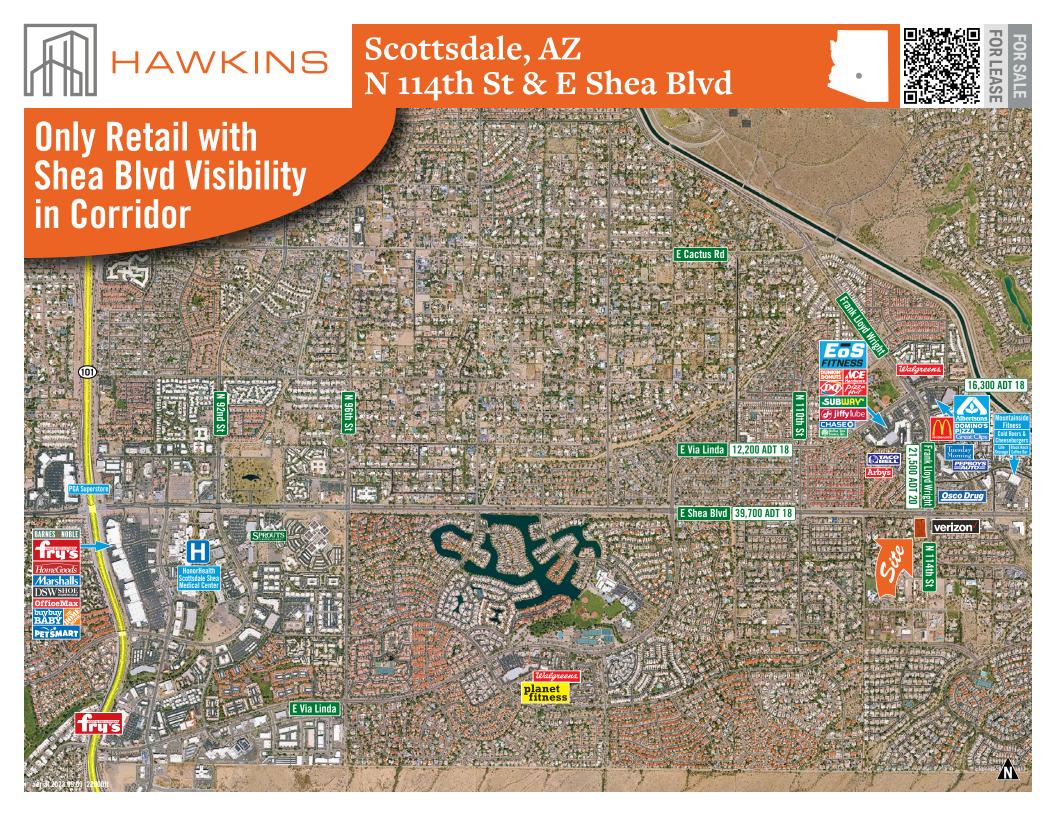

#### **Available**

- Pad B -
- Ground Lease, BTS or Sale
- Only retail opportunity with Shea Blvd visibility in corridor
- Zoned Neighborhood Commercial (C-1) for Retail. Office or Medical
- buildable up to 5,100 SF
   Divisible
   (no Drive-Thru allowed)
- Pad C -
- Ground Lease, BTS or Sale
- Zoned Service Residential (S-R) for Office/Medical
- buildable up to 7,200 SF
   Divisible
   (no Drive-Thru allowed)

#### Info

- Verizon open for business
- All Site Work completed to back of curb (utilities, drive aisles, landscape, etc.)