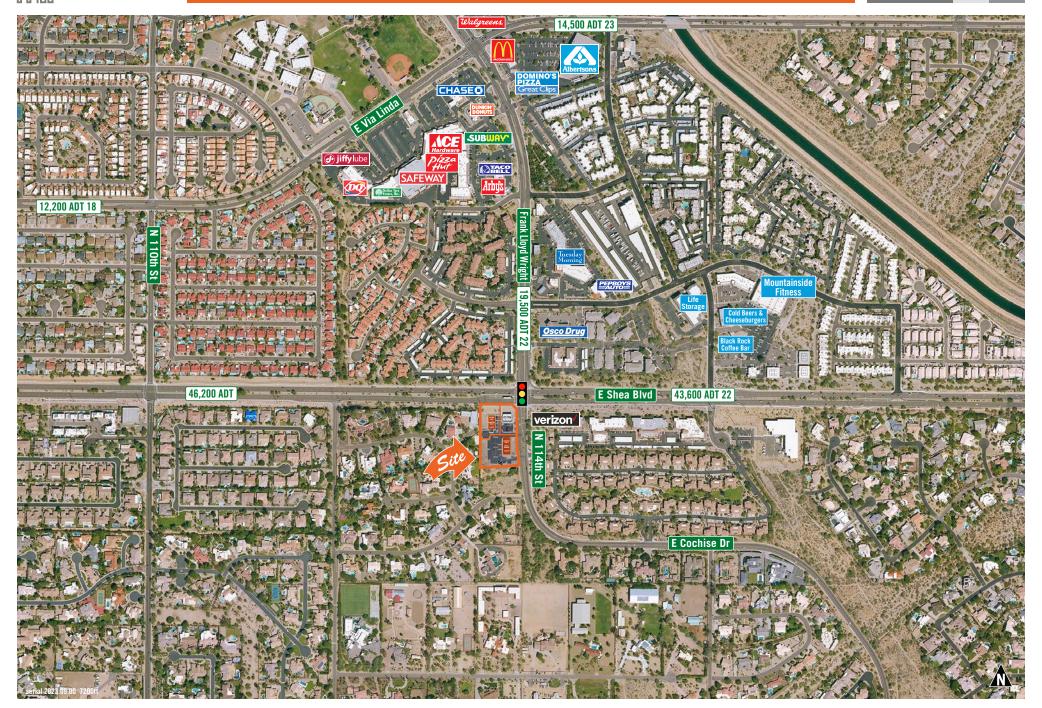

#### **Available**

- Pad B -
- Ground Lease, BTS or Sale
- Only retail opportunity with Shea Blvd visibility in corridor
- Zoned Neighborhood Commercial (C-1) for Retail. Office or Medical
- buildable up to 5,100 SF
   Divisible
   (no Drive-Thru allowed)
- Pad C -
- Ground Lease, BTS or Sale
- Zoned Service Residential (S-R) for Office/Medical
- buildable up to 7,200 SF
   Divisible
   (no Drive-Thru allowed)

#### Info

- Verizon open for business
- All Site Work completed to back of curb (utilities, drive aisles, landscape, etc.)