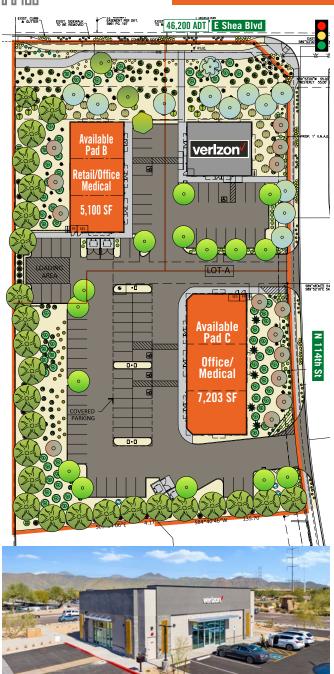

#### **Available**

- Pad B -
- Ground Lease, BTS or Sale
- Only retail opportunity with Shea Blvd visibility in corridor
- Zoned Neighborhood Commercial (C-1) for Retail. Office or Medical
- buildable up to 5,100 SF
   Divisible
   (no Drive-Thru allowed)
- Pad C -
- Ground Lease, BTS or Sale
- Zoned Service Residential (S-R) for Office/Medical
- buildable up to 7,200 SF
   Divisible
   (no Drive-Thru allowed)

#### Info

- Verizon open for business
- All Site Work completed to back of curb (utilities, drive aisles, landscape, etc.)