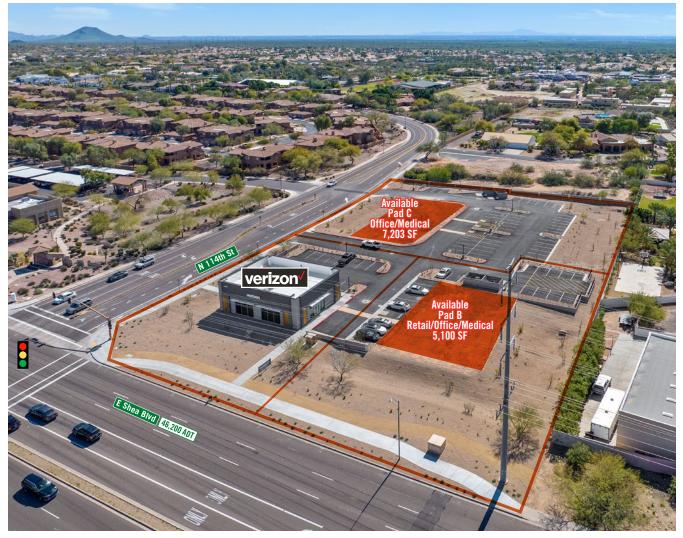

#### **Available**

- Pad B -
- Ground Lease, BTS or Sale
- Only retail opportunity with Shea Blvd visibility in corridor
- Zoned Neighborhood Commercial (C-1) for Retail. Office or Medical
- buildable up to 5,100 SF
   Divisible
   (no Drive-Thru allowed)
- Pad C -
- Ground Lease, BTS or Sale
- Zoned Service Residential (S-R) for Office/Medical
- buildable up to 7,200 SF
   Divisible
   (no Drive-Thru allowed)

#### Info

- Verizon open for business
- All Site Work completed to back of curb (utilities, drive aisles, landscape, etc.)