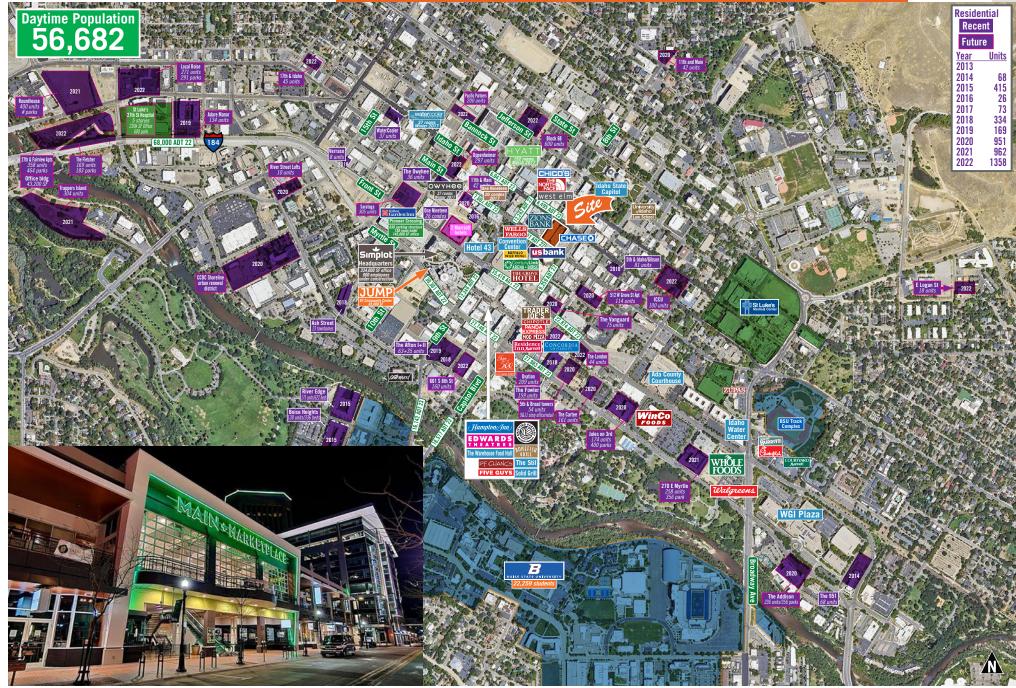

# **Building Remodeled 2018**

Main + Marketplace is a 2-story retail center located in the hub of activity in downtown Boise on 8th Street between Idaho and Main Streets. 8th Street is commonly referred to as "Restaurant Row" with

a number of great local and regional restaurant concepts, vibrant patio seating, and a hip dayinto-night vibe. 8th Street also connects the offices in the central business district to the Boise Centre on the Grove, CenturyLink Arena and many nearby hotels. Accordingly, it is well traveled with significant pedestrian activity. In addition, there is vital hotel, office and residential growth in downtown Boise, all within 6-8 blocks of Main + Marketplace.

| <b>Demographics</b>     | 2024      |
|-------------------------|-----------|
| Population              |           |
| 1 Mile Radius           | 16,980    |
| 3 Mile Radius           | 98,026    |
| 5 Mile Radius           | 170,297   |
| Pedestrian Traffic      |           |
| Daily Average           | 3,904     |
| During Farmers Marke    | t ~15,000 |
| Median Household Income |           |
| 1 Mile Radius           | \$56,950  |
| 3 Mile Radius           | \$80,127  |
| 5 Mile Radius           | \$83,335  |
|                         |           |