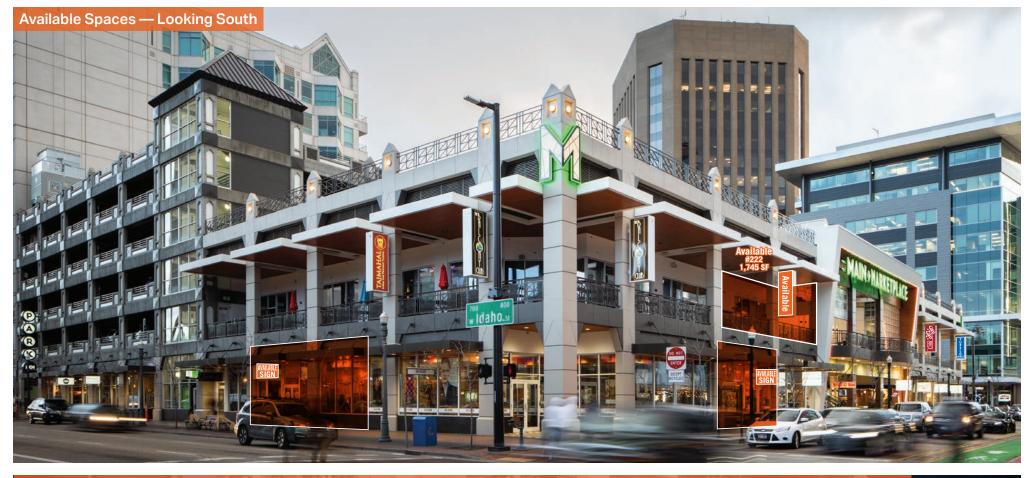

### Boise, ID — 8th St & Main St — Main + Marketplace

- Suite #222 1,745 SF (Available 1/1/2024)
- Suite #180 4.043 SF