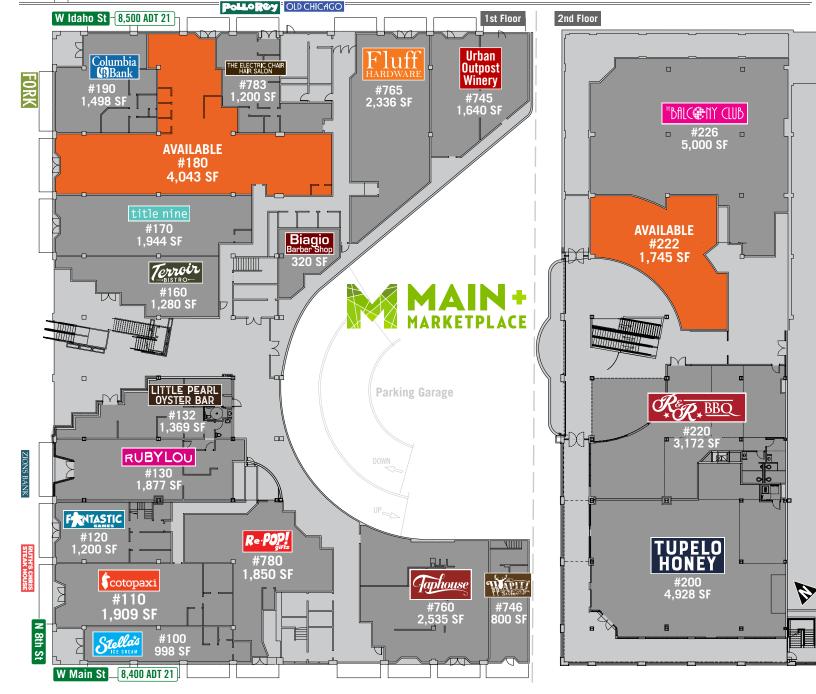

### Boise, ID — 8th St & Main St — Main + Marketplace

- Suite #222 1,745 SF (Available 1/1/2024)
- Suite #180 4.043 SF