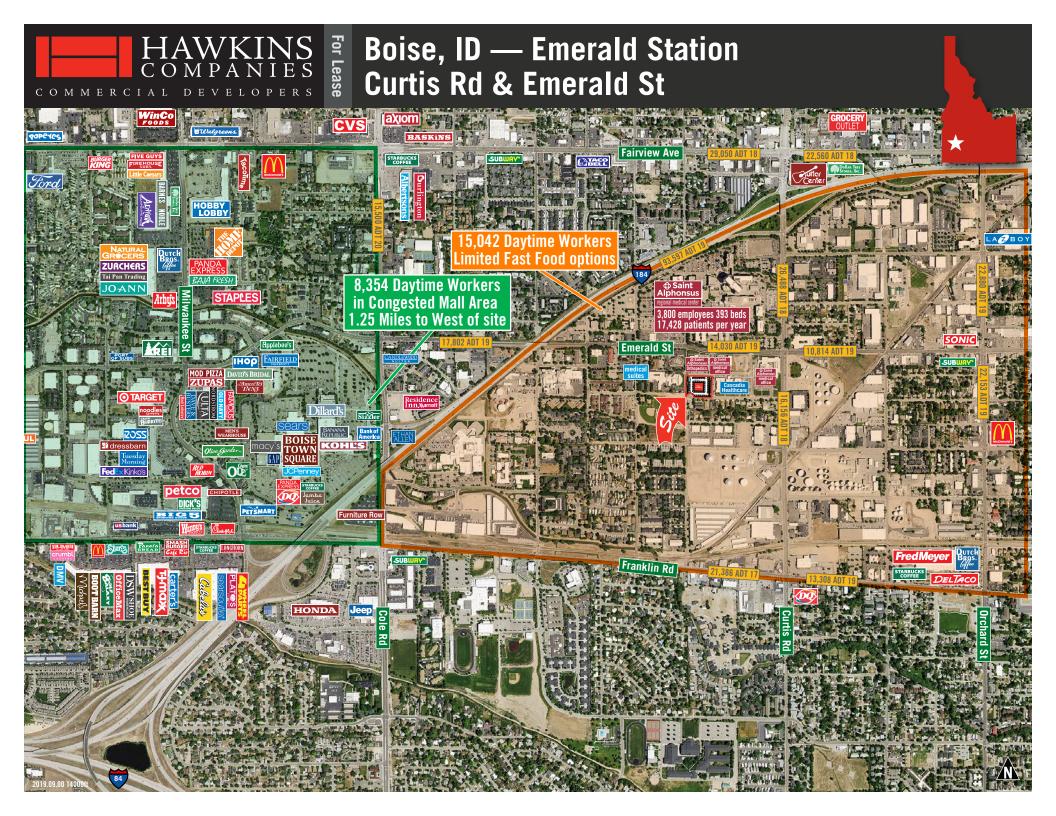

### Info

Site adjacent to Saint Alphonsus regional medical center and multiple medical suites. Within ±2 miles of Boise Towne Square Mall, Edward theatre complex, downtown Boise and Boise State University.