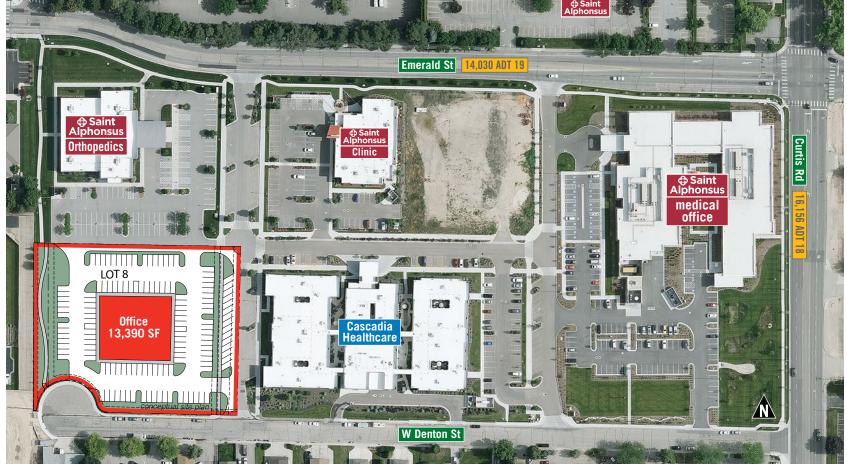

### Available

Lot 8 —
 Pad, Retail, Hotel, Office, Medical Professional

### Info

Site adjacent to Saint Alphonsus regional medical center and multiple medical suites. Within ±2 miles of Boise Towne Square Mall, Edward theatre complex, downtown Boise and Boise State University.